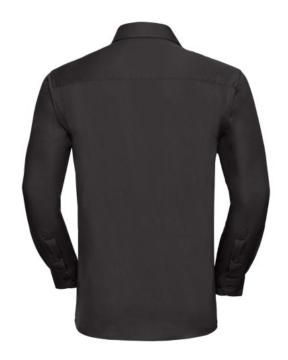

# **Specification**

RUSSELL men's long sleeve shirt PURE COTTON POPLIN. Elegant and very durable shirt with the comfort of pure cotton. Classic collar without buttons, one button on cuff, pocket on the right. 100% Popoplim cotton, 120/125 g / m2. Laundry at 40 degrees. EASY CARE - dries quickly, easily ironed 18 / 45/57