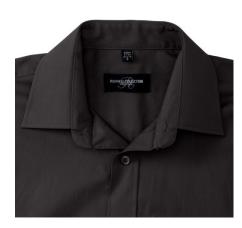

# **Specification**

RUSSELL men's long sleeve shirt PURE COTTON POPLIN. Elegant and very durable shirt with the comfort of pure cotton. Classic collar without buttons, one button on cuff, pocket on the right. 100% Popoplim cotton, 120/125 g / m2. Laundry at 40 degrees. EASY CARE - dries quickly, easily ironed 18 / 45/57