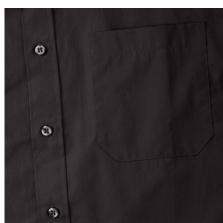

# **Specification**

RUSSELL men's long sleeve shirt PURE COTTON POPLIN. Elegant and very durable shirt with the comfort of pure cotton. Classic collar without buttons, one button on cuff, pocket on the right. 100% Popoplim cotton, 120/125 g / m2. Laundry at 40 degrees. EASY CARE - dries quickly, easily ironed 18 / 45/57