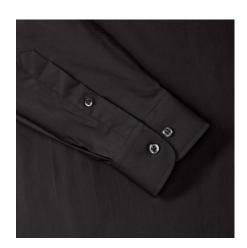

# **Specification**

RUSSELL men's long sleeve shirt PURE COTTON POPLIN. Elegant and very durable shirt with the comfort of pure cotton. Classic collar without buttons, one button on cuff, pocket on the right. 100% Popoplim cotton, 120/125 g / m2. Laundry at 40 degrees. EASY CARE - dries quickly, easily ironed 18 / 45/57