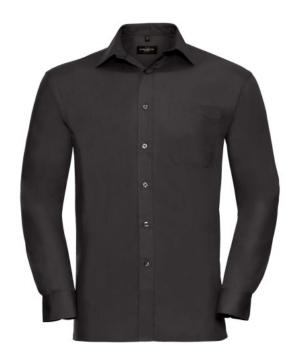

## MEN'S LS COT PLN SHIRT

# **Specification**

RUSSELL men's long sleeve shirt PURE COTTON POPLIN. Elegant and very durable shirt with the comfort of pure cotton. Classic collar without buttons, one button on cuff, pocket on the right. 100% Popoplim cotton, 120/125 g / m2. Laundry at 40 degrees. EASY CARE - dries quickly, easily ironed 18 / 45/57